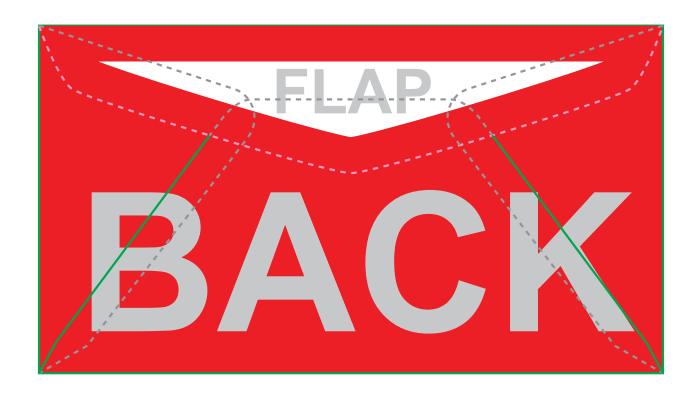

## NO.6 3/4 ENVELOPE - 6.5" X 3.62" BACK SIDE FLAP: TOP OF LONGER SIDE

No Bleeds Available. Make sure to turn on Guides in the application your opening this template in.

## \*NO GRAPHICS TO BLEED TO THE EDGE -

please ensure not to have any text or graphics go beyond the "Safety Line" for we need 10mm clear of any graphics all the way around the envelope. We cannot print graphics to the very edge of the finished envelope.

## ---- WARNING ----

Seams on the back or inside may show through as slight discoloration when printed due to the variation of paper thicknesses when overlapping in those areas.

Avoid Heavy Coverage of Ink on these locations as the discoloration is very visible.

Jobs cannot be rejected due to this limitaation and is not covered under 100% Satisfaction Gurantee Policy.